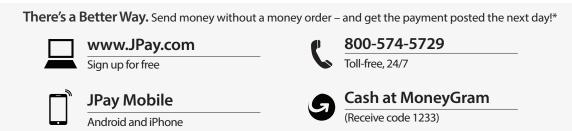

Money orders will not be processed without a valid email and mailing address.

There is no fee for sending money through money orders.

By filling out and mailing this Form, you agree to be bound by the Payments Terms of Service, including its Dispute Resolution Provision. Visit <a href="JPay.com/LegalAgreementsOut.aspx">JPay.com/LegalAgreementsOut.aspx</a> and click on "Payments Terms of Service". All approved money orders will be processed within ten (10) business days following receipt by JPay. A JPay account is not needed to send money orders. Please call 800-574-5729 if you need more information or assistance completing this form.